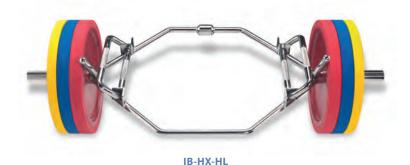

## **International Club Elite Bars**

All of Hampton's hardened chrome bars feature a bronze bushing system that guarantees the smoothest rotation possible. Each sleeve is roll-pinned to the interior of the shaft, guaranteeing that the sleeve will never come loose. From our patented Tri-Trap bar (IB-35CE) to our unique Dead Lift/Shrug bar (IB-HX-HL) with an exclusive rock-and-rack feature to our Ultra-Lite 6-foot, 15-pound IB-72ACE bar for beginners, smaller individuals and rehabbers, it's precision engineering that sets the standard for excellence. Hampton Olympic bars feature an electroplated chrome coating that is guaranteed never to flake, chip or peel away from the bar. The rubber end caps keep the bars' ends from possibly getting damaged and offer protection for flooring, plates and the end-user as well.