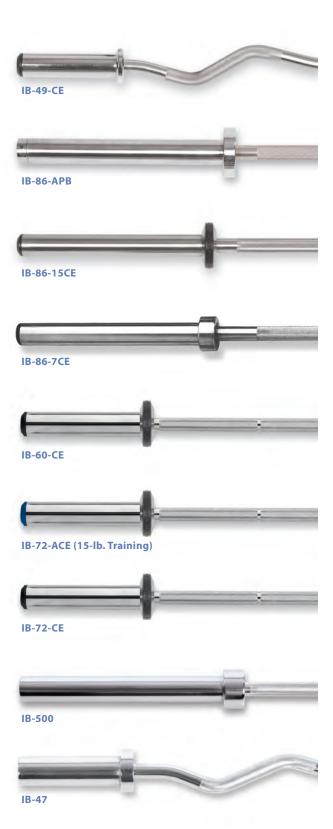

## **International Club Elite Bars**

All of Hampton's hardened chrome bars feature a bronze bushing system that guarantees the smoothest rotation possible. Each sleeve is roll-pinned to the interior of the shaft, guaranteeing that the sleeve will never come loose. From our patented Tri-Trap bar (IB-35CE) to our unique Dead Lift/Shrug bar (IB-HX-HL) with an exclusive rock-and-rack feature to our Ultra-Lite 6-foot, 15-pound IB-72ACE bar for beginners, smaller individuals and rehabbers, it's precision engineering that sets the standard for excellence. Hampton Olympic bars feature an electroplated chrome coating that is guaranteed never to flake, chip or peel away from the bar. The rubber end caps keep the bars' ends from possibly getting damaged and offer protection for flooring, plates and the end-user as well.

## **BARS**