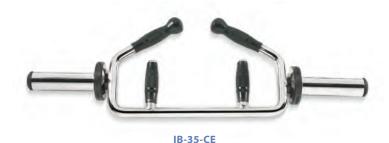

## **International Club Elite Bars**

All of Hampton's hardened chrome bars feature a bronze bushing system that guarantees the smoothest rotation possible. Each sleeve is roll-pinned to the interior of the shaft, guaranteeing that the sleeve will never come loose. From our patented Tri-Trap bar (IB-35CE) to our unique Dead Lift/Shrug bar (IB-HX-HL) with an exclusive rock-and-rack feature to our Ultra-Lite 6-foot, 15-pound IB-72ACE bar for beginners, smaller individuals and rehabbers, it's precision engineering that sets the standard for excellence. Hampton Olympic bars feature an electroplated chrome coating that is guaranteed never to flake, chip or peel away from the bar. The rubber end caps keep the bars' ends from possibly getting damaged and offer protection for flooring, plates and the end-user as well.