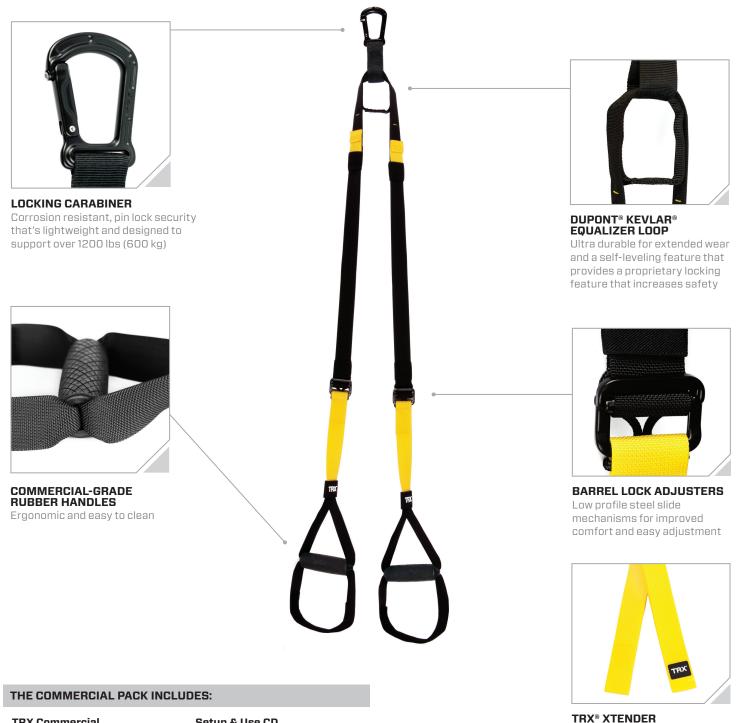

# **COMMERCIAL SUSPENSION TRAINER™**

The new TRX® Commercial Suspension Trainer is our most durable product to date, designed to meet the demands of high-volume usage in commercial environments. The TRX Commercial Suspension Trainer is armed with commercial-grade rubber handles, a Kevlar® Equalizer Loop, easily adjustable barrel-locks, and a locking carabiner to keep your investment safe and secure.

#### Allen Wrench

Allen wrench secures locking carabiner