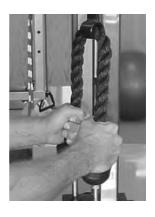

## **Triceps Rope**

**INSTRUCTION**S

Step 1:

Attach cable machine clip to the Triceps Rope attachment clip.

Step 2:

Pull on handles, making sure that attachment clip is securely attached to cable clip before beginning each exercise.