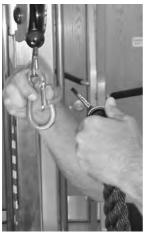

## **Triceps Rope**

**INSTRUCTION**S

Step 1:

Attach cable machine clip to the Triceps Rope attachment clip.

Step 2:

Pull on handles, making sure that attachment clip is securely attached to cable clip before beginning each exercise.