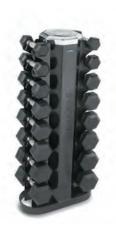

MV-JB-6 (2 Sided Vertical Jelly Bell Rack) Dimensions: 18"W x 9"D x 32"H

V-2-8 (2 Sided Vertical Rack) Dimensions: 18"W x 8"D x 42"H

V-2-10 (2 Sided Vertical Rack) Dimensions: 18"W x 8"D x 48"H

MV-2-5 (2 Sided Vertical Rack) Dimensions: 18"W x 8"D x 34"H

V-4-13 (2 Sided Vertical Rack) Dimensions: 18"W x 16"D x 36"H

V-TT-5 (Vertical Twin-Tower Rack) Dimensions: 22"W x 34"D x 28"H

VH-5 (Vertical Rack) Dimensions: 14.5"W x 15"D x 40"H