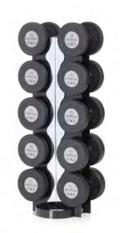

MV-JB-6 (2 Sided Vertical Jelly Bell Rack) Dimensions: 18"W x 9"D x 32"H

V-2-8 (2 Sided Vertical Rack) Dimensions: 18"W x 8"D x 42"H

V-2-10 (2 Sided Vertical Rack) Dimensions: 18"W x 8"D x 48"H

MV-2-5 (2 Sided Vertical Rack) Dimensions: 18"W x 8"D x 34"H

V-4-13 (2 Sided Vertical Rack) Dimensions: 18"W x 16"D x 36"H

V-TT-5 (Vertical Twin-Tower Rack) Dimensions: 22"W x 34"D x 28"H

VH-5 (Vertical Rack) Dimensions: 14.5"W x 15"D x 40"H