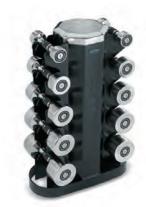

MV-JB-6 (2 Sided Vertical Jelly Bell Rack) Dimensions: 18"W x 9"D x 32"H

V-2-8 (2 Sided Vertical Rack) Dimensions: 18"W x 8"D x 42"H

V-2-10 (2 Sided Vertical Rack) Dimensions: 18"W x 8"D x 48"H

MV-2-5 (2 Sided Vertical Rack) Dimensions: 18"W x 8"D x 34"H