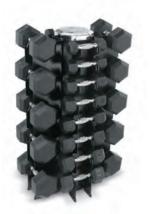

MV-JB-6 (2 Sided Vertical Jelly Bell Rack) Dimensions: 18"W x 9"D x 32"H

V-2-8 (2 Sided Vertical Rack) Dimensions: 18"W x 8"D x 42"H

V-2-10 (2 Sided Vertical Rack) Dimensions: 18"W x 8"D x 48"H

MV-2-5 (2 Sided Vertical Rack) Dimensions: 18"W x 8"D x 34"H

V-4-13 (2 Sided Vertical Rack) Dimensions: 18"W x 16"D x 36"H

V-TT-5 (Vertical Twin-Tower Rack) Dimensions: 22"W x 34"D x 28"H

VH-5 (Vertical Rack) Dimensions: 14.5"W x 15"D x 40"H