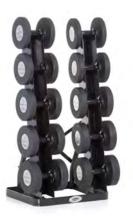

V-4-13 (2 Sided Vertical Rack) Dimensions: 18"W x 16"D x 36"H

V-TT-5 (Vertical Twin-Tower Rack) Dimensions: 22"W x 34"D x 28"H

VH-5 (Vertical Rack) Dimensions: 14.5"W x 15"D x 40"H