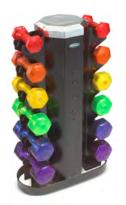

MV-JB-6 (2 Sided Vertical Jelly Bell Rack) Dimensions: 18"W x 9"D x 32"H

V-2-8 (2 Sided Vertical Rack) Dimensions: 18"W x 8"D x 42"H

V-2-10 (2 Sided Vertical Rack) Dimensions: 18"W x 8"D x 48"H

MV-2-5 (2 Sided Vertical Rack) Dimensions: 18"W x 8"D x 34"H