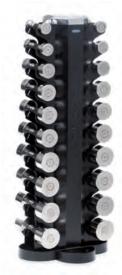

V-4-13 (2 Sided Vertical Rack) Dimensions: 18"W x 16"D x 36"H

V-TT-5 (Vertical Twin-Tower Rack) Dimensions: 22"W x 34"D x 28"H

VH-5 (Vertical Rack) Dimensions: 14.5"W x 15"D x 40"H