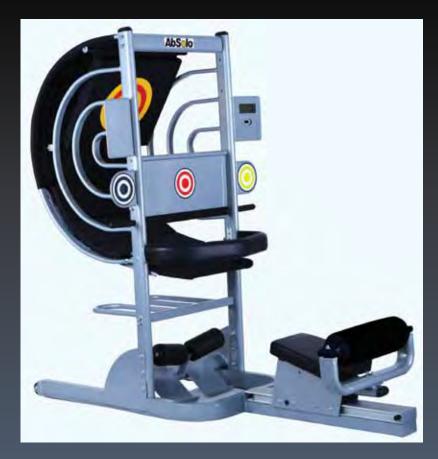

## **Hard Abs Made Easy**

The Ab Solo has been totally re-designed and is being re-launched by The Abs Company for 2013. The Ab Solo is a fun and effective abdominal exercise machine that keeps users excited about working their core and abdominal muscles with a patented ball return design. The all-new Ab Solo features a sleek design with a smaller footprint and quieter performance than the original. The new Ab Solo also features 3 "touch targets" for more training variety and an innovative air-filled bumper seat for an effective core workout.

## **FEATURES**

- Heavy Duty Steel Construction
- Easy to Use Digital Counter
- Three Color-Coded Touch Targets
- Complete Core and Cardio Workout
- Strong Quieter Design
- Two 6 lb. and Two 8 lb. Medicine Balls Included
- Quick and Easy Assembly

## **DIMENSIONS & WEIGHT**

L 84" x W 41" x H 70" - Weight: 275 lb.

call for details **1-866-219-5335**outside the U.S. **1-908-879-2713**www.theabscompany.com
The Abs Company, P.O. Box 9 Chester, NJ 07930