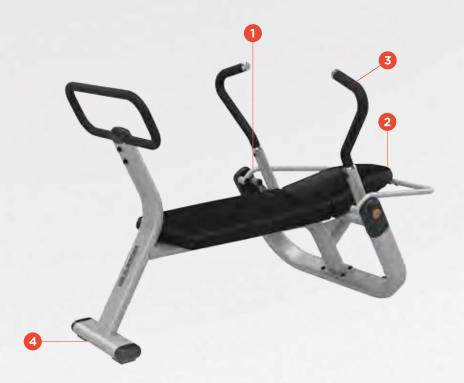

## **PRODUCT HIGHLIGHTS**

1 Ideal Crunch Movement

The unique "floating pivot point" design creates the ideal "crunch" movement.

2 Superior Upper Back & Head Support

Contoured pads reduces stress to neck and shoulders.

3 Slip Resistant Handles

Handles have a slip resistant rubber sleeve with machined alloy end-cap.

4 Space-Efficient Design

Small footprint allows for maximum flexibility of placement within your facility.