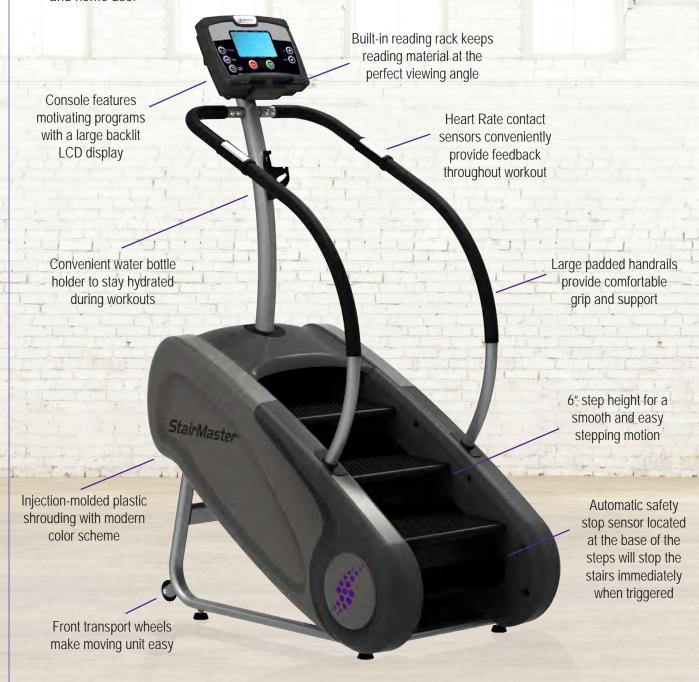

# StairMaster® StepMill® 3

Designed with the StairMaster StepMill 5 in mind, the SM3 provides users with the same exceptional experience but in a more compact unit. The SM3 is the perfect "high reward" machine for light commercial and home use.





If you're looking to burn calories, lose weight and strengthen and tone major muscle groups, stair climbing provides astounding results. In fact, climbing stairs is widely recognized as one of the most efficient and effective cardio and strength building workouts you can do. If you're willing to put in the work, it provides the results!

With the NEW StepMill 3...

#### Maximize Your Cardio Efforts

Stair climbing raises your heart rate immediately. By lifting your body weight with every step, strength training is naturally built in.

#### • Low Impact → High Calorie Burn

Moving your body weight uphill burns calories faster than just about any other cardio activity. High work levels are attained at very low speeds – for example, climbing at 1mph is similar to running at 4mph on flat g