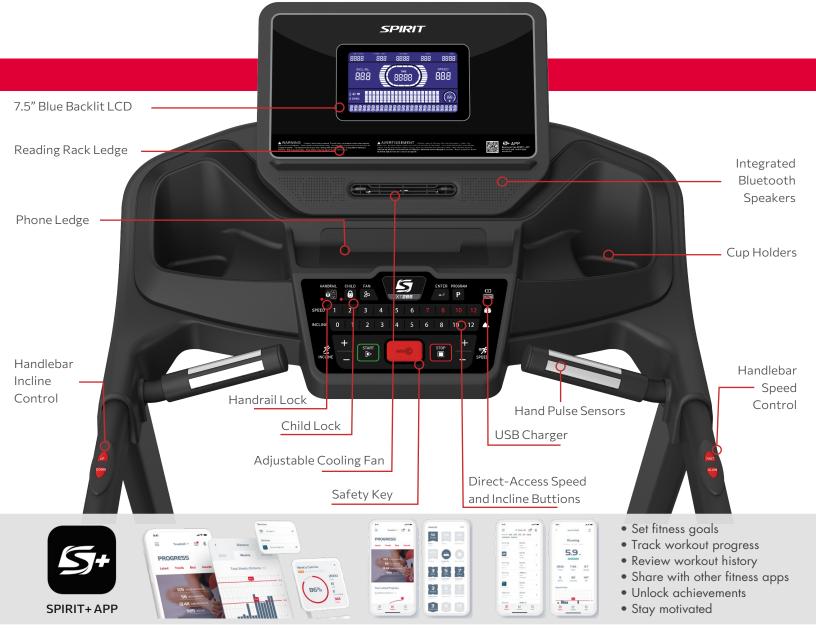

Elevate your workout with the new XT285. This treadmill is beyond the basics with a spacious 20" x 60" deck, a bright blue backlit LCD display with all performance-oriented metrics, and direct speed and incline buttons that are great for interval training. The handlebar-mounted speed and incline controls, bluetooth capabilities, pulse grips, and a variety of pre-programmed courses and customizable training options keep you motivated and working out longer. The numerous safety and convenience features including child lock, safety key, deck lift assist, slow deploy and optional extended handrails go beyond the competition.

## FEATURES

- 7.5" bright blue backlit LCD with built-in USB charging port
- Built-in Bluetooth connects to apps, audio, and heart rate accessories
- Remote handlebar controls for quick changes on-the-go
- Spacious 20" x 60" Deck with Lift Assist for easy storage
- Superior 3.25HP PowerMax Motor protected by lifetime warranty

## **EQUIPMENT SPECIFICATIONS**

| Console            | 7.5" Blue Backlit LCD, Dedicated Phone Ledge, Bluetooth Speakers, USB Charging Port, Adjustable Fan, Child Lock |
|--------------------|-----------------------------------------------------------------------------------------------------------------|
| Programs           | Manual, Hill, Fat Burn, Cardio, Strength, HIIT, Fusion, 5K, 10K, Time, Distance, Calories, User 1-2             |
| Heart Rate         | Contact & Bluetooth, Chest Strap Not Included                                                                   |
| Speed/Incline      | 0.5 - 12 mph / 12 Levels                                                                                        |
| Handlebar Controls | Yes, Speed & Incline                                                                                            |
| Drive Motor        | 3.25 HP                                                                                                         |
| Deck               | 1" Phenolic, Silicone Lubricated                                                                                |
| Belt               | 20" × 60"                                                                                                       |
| Rollers            | 2.5" & 2.0" (Crowned)                                                                                           |
| Frame              | Folding, w/ Lift Assist and Slow Deploy, Durable Powder Coat Paint                                              |
| Dimensions         | 81" L x 35" W x 58" H                                                                                           |
| Product Weight     | 239 lb                                                                                                          |
| Max User Weight    | 350 lb                                                                                                          |
|                    |                                                                                                                 |