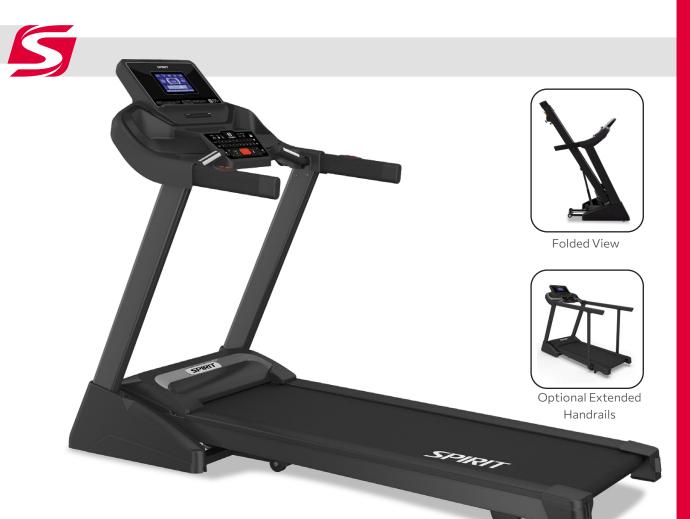

Elevate your workout with the new XT285. This treadmill is beyond the basics with a spacious 20" x 60" deck, a bright blue backlit LCD display with all performance-oriented metrics, and direct speed and incline buttons that are great for interval training. The handlebar-mounted speed and incline controls, bluetooth capabilities, pulse grips, and a variety of pre-programmed courses and customizable training options keep you motivated and working out longer. The numerous safety and convenience features including child lock, safety key, deck lift assist, slow deploy and optional extended handrails go beyond the competition.

## FEATURES

- 7.5" bright blue backlit LCD with built-in USB charging port
- Built-in Bluetooth connects to apps, audio, and heart rate accessories
- Remote handlebar controls for quick changes on-the-go
- Spacious 20" x 60" Deck with Lift Assist for easy storage
- Superior 3.25HP PowerMax Motor protected by lifetime warranty

## **EQUIPMENT SPECIFICATIONS**

| Console            | 7.5" Blue Backlit LCD, Dedicated Phone Ledge, Bluetooth Speakers, USB Charging Port, Adjustable Fan, Child Lock |
|--------------------|-----------------------------------------------------------------------------------------------------------------|
| Programs           | Manual, Hill, Fat Burn, Cardio, Strength, HIIT, Fusion, 5K, 10K, Time, Distance, Calories, User 1-2             |
| Heart Rate         | Contact & Bluetooth, Chest Strap Not Included                                                                   |
| Speed/Incline      | 0.5 - 12 mph / 12 Levels                                                                                        |
| Handlebar Controls | Yes, Speed & Incline                                                                                            |
| Drive Motor        | 3.25 HP                                                                                                         |
| Deck               | 1" Phenolic, Silicone Lubricated                                                                                |
| Belt               | 20" × 60"                                                                                                       |
| Rollers            | 2.5" & 2.0" (Crowned)                                                                                           |
| Frame              | Folding, w/ Lift Assist and Slow Deploy, Durable Powder Coat Paint                                              |
| Dimensions         | 81" L x 35" W x 58" H                                                                                           |
| Product Weight     | 239 lb                                                                                                          |
| Max User Weight    | 350 lb                                                                                                          |
|                    |                                                                                                                 |