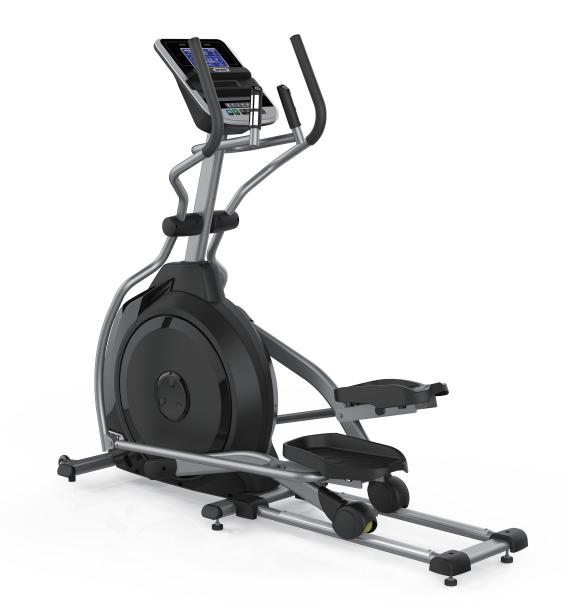

The XE195 is our entry level elliptical. It is just as dependable as our other models, but with a few less programs and features. This model is very appealing to someone that wants a reliable unit without the adjustability and added features.

## **FEATURES**

- 7.5" bright blue backlit LCD screen
- Smooth 20" stride is the optimal length for user comfort
- Durable track system with concave roller wheels and aluminum rails for added stability and durability
- Narrow 2" pedal spacing with 2-degree inversion angle provides a comfortable foot placement for users of any size
- Adjustable console angle, tablet friendly reading rack, and cooling fan for added comfort
- Contact and wireless heart rate monitoring options make your workouts more effective (chest strap transmitter not included)

## EQUIPMENT SPECIFICATIONS

| Console                | 7.5" Blue Backlit LCD, Tablet Friendly Reading Rack, Adjustable Console Angle, Adjustable Fan |
|------------------------|-----------------------------------------------------------------------------------------------|
| Programs               | Manual, Hill, Fat Burn, Cardio, Interval, HR 1                                                |
| Heart Rate             | Contact & Telemetric, Heart Rate Transmitter Strap Not Included                               |
| Resistance             | 20 Levels                                                                                     |
| Handlebar Toggles      | N/A                                                                                           |
| Track System           | Single Rail                                                                                   |
| Stride Length          | 20"                                                                                           |
| Flywheel               | 24 lbs.                                                                                       |
| Handle Bars            | Foam                                                                                          |
| Adjustable Foot Pedals | N/A                                                                                           |
| Dimensions             | 70" x 22" x 65"                                                                               |
| Product Weight         | 170 lbs.                                                                                      |
| Max User Weight        | 350 lbs.                                                                                      |