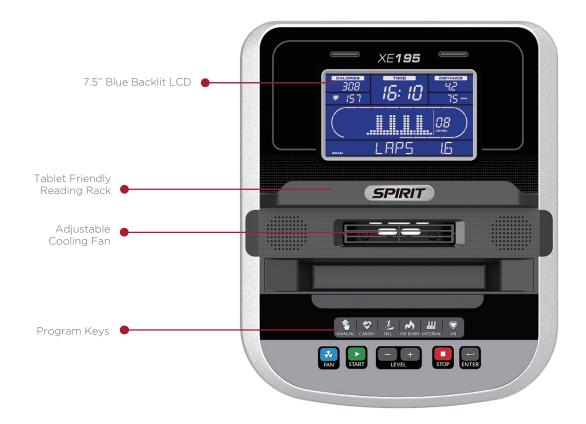

## **FEATURES**

- 7.5" bright blue backlit LCD screen
- Smooth 20" stride is the optimal length for user comfort
- Durable track system with concave roller wheels and aluminum rails for added stability and durability
- Narrow 2" pedal spacing with 2-degree inversion angle provides a comfortable foot placement for users of any size
- Adjustable console angle, tablet friendly reading rack, and cooling fan for added comfort
- Contact and wireless heart rate monitoring options make your workouts more effective (chest strap transmitter not included)

## CONSOLE FEATURES

As with any product, a major importance is the user interface. We focused on making everything easily accessible and comfortable: adjustable console angle, tablet friendly reading rack, and adjustable cooling fan keep you encouraged to workout longer.

## EQUIPMENT SPECIFICATIONS

| Console                | 7.5" Blue Backlit LCD, Tablet Friendly Reading Rack, Adjustable Console Angle, Adjustable Fan |
|------------------------|-----------------------------------------------------------------------------------------------|
| Programs               | Manual, Hill, Fat Burn, Cardio, Interval, HR 1                                                |
| Heart Rate             | Contact & Telemetric, Heart Rate Transmitter Strap Not Included                               |
| Resistance             | 20 Levels                                                                                     |
| Handlebar Toggles      | N/A                                                                                           |
| Track System           | Single Rail                                                                                   |
| Stride Length          | 20"                                                                                           |
| Flywheel               | 24 lbs.                                                                                       |
| Handle Bars            | Foam                                                                                          |
| Adjustable Foot Pedals | N/A                                                                                           |
| Dimensions             | 70" x 22" x 65"                                                                               |
| Product Weight         | 170 lbs.                                                                                      |
| Max User Weight        | 350 lbs.                                                                                      |