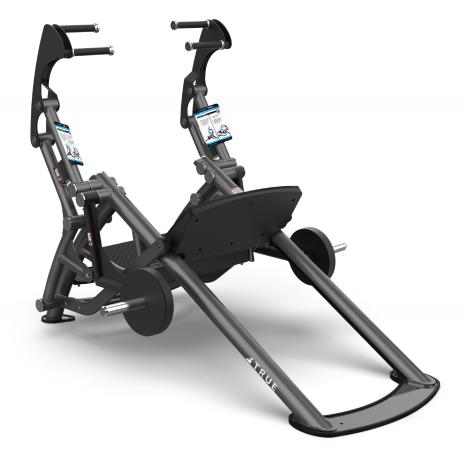

## **GLUTE PRESS**

The GLUTE PRESS combines a reverse decline lunge motion simultaneously with a chest press motion for faster and more accurate fitness results. Effectively achieve the proper formation and benefits of an Olympic lift all with one controlled motion and reduced risk of injury. This machine is a one-size-fits-all product that requires no adjustments for ultimate user convenience.

#### **FEATURES**

- Controlled movement patterns provide safe method of functional training for users of all ability levels
- Simultaneously works upper and lower body muscle groups for a faster and more efficient workout
- Quickly burns more calories and strengthens more muscle groups in less time
- Ultimate user convenience with no adjustments necessary