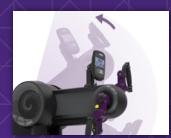

ADJUSTABLE CRANKS FOR VARIED RANGE OF MOTION AND BILATERAL OR UNILATERAL MOTIONS

# **FEATURE RICH CONSOLE**

Incorporating the most popular tools for user feedback -- Time, RPM, HR, Watts, METs, Calories, Distance -- our console brings motivation and measurement to every workout. A bright, easy to use, easy to read, LED display documents each workout for tracking and goal setting.