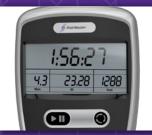

# **FEATURE RICH CONSOLE**

Incorporating the most popular tools for user feedback -- Time, RPM, HR, Watts, METs, Calories, Distance -- our console brings motivation and measurement to every workout. A bright, easy to use, easy to read, LED display documents each workout for tracking and goal setting.