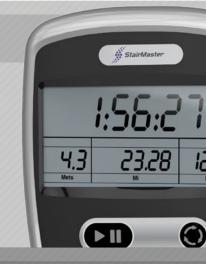

# **FEATURE RICH CONSOLE**

Incorporating the most popular tools for user feedback -- Time, RPM, HR, Watts, METs, Calories, Distance -- our console brings motivation and measurement to every workout. A bright, easy to use, easy to read, LED display documents each workout for tracking and goal setting.