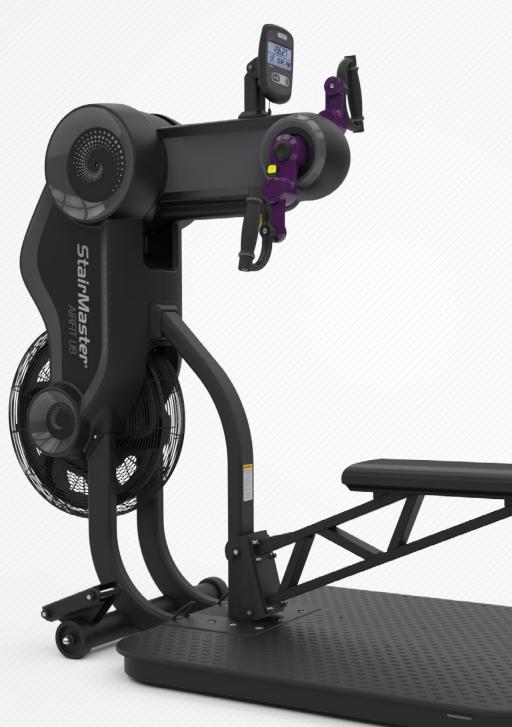

#### FEATURES

ADJUSTABLE TOWER ACCOMMODATES A WIDE VARIETY OF WORKOUTS & USER SIZES

INTEGRATED BENCH FOR SEATED WORKOUTS CAN BE REMOVED TO ACCOMMODATE STANDING OR WHEELCHAIR WORKOUTS

FEATURE-RICH LED CONSOLE PROVIDES USER FEEDBACK WITH A COMPACT, EASY TO READ DISPLAY

ADJUSTABLE CRANKS FOR VARIED RANGE OF MOTION AND BILATERAL OR UNILATERAL MOTIONS

### SIT. STAND. SWEAT.

When it comes to discipline and perseverance, few workouts will challenge you more than those on the Upper Body Ergometer. Whether used in a rehabilitation setting or high performance fitness center, the AirFit UB's adjustable tower, convertible crank arms and comfortable grips let you tailor the workout with the right range of motion for your shoulders, back, wrists, and elbows. An optional ramp and removable bench allows wheelchair access and meets ADA criteria.

## **GREAT FIT FOR EVERY USER**

The upper body ergometer is an exercise used in a wide variety of applications, so when we set out to design the ultimate machine, we focused on making sure it provided maximum performance for all of them. Perfect for performance. Ideal for rehab. Great for fitness. With a removable bench, adjustable cranks and tower, the AirFit UB<sup>TM</sup> is one machine that really does it all.