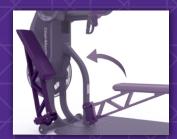

#### FEATURES

ADJUSTABLE TOWER ACCOMMODATES A WIDE VARIETY OF WORKOUTS & USER SIZES

INTEGRATED BENCH FOR SEATED WORKOUTS CAN BE REMOVED TO ACCOMMODATE STANDING OR WHEELCHAIR WORKOUTS

FEATURE-RICH LED CONSOLE PROVIDES USER FEEDBACK WITH A COMPACT, EASY TO READ DISPLAY

### SIT. STAND. SWEAT.

When it comes to discipline and perseverance, few workouts will challenge you more than those on the Upper Body Ergometer. Whether used in a rehabilitation setting or high performance fitness center, the AirFit UB's adjustable tower, convertible crank arms and comfortable grips let you tailor the workout with the right range of motion for your shoulders, back, wrists, and elbows. An optional ramp and removable bench allows wheelchair access and meets ADA criteria.

## **GREAT FIT FOR EVERY USER**

The upper body ergometer is an exercise used in a wide variety of applications, so when we set out to design the ultimate machine, we focused on making sure it provided maximum performance for all of them. Perfect for performance. Ideal for rehab. Great for fitness. With a removable bench, adjustable cranks and tower, the AirFit UB<sup>TM</sup> is one machine that really does it all.