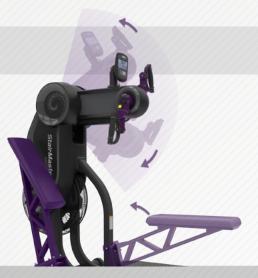

### SIT. STAND. SWEAT.

When it comes to discipline and perseverance, few workouts will challenge you more than those on the Upper Body Ergometer. Whether used in a rehabilitation setting or high performance fitness center, the AirFit UB's adjustable tower, convertible crank arms and comfortable grips let you tailor the workout with the right range of motion for your shoulders, back, wrists, and elbows. An optional ramp and removable bench allows wheelchair access and meets ADA criteria.

## **GREAT FIT FOR EVERY USER**

The upper body ergometer is an exercise used in a wide variety of applications, so when we set out to design the ultimate machine, we focused on making sure it provided maximum performance for all of them. Perfect for performance. Ideal for rehab. Great for fitness. With a removable bench, adjustable cranks and tower, the AirFit UB<sup>TM</sup> is one machine that really does it all.