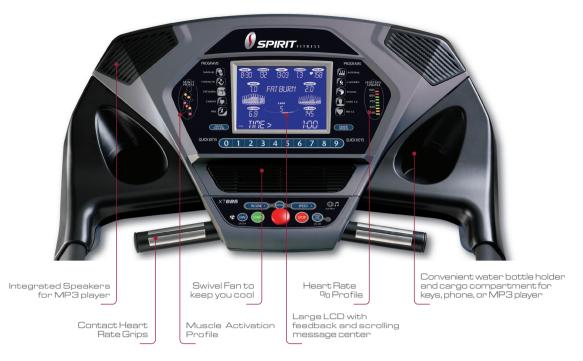

As with any product, a major importance is the user interface. We focused on making everything easily accessible and comfortable: storage areas for beverages, keys, a phone, or an MP3 player, ergonomically friendly pulse grip sensors for a more natural hand position, and a cooling fan to keep you cool and encourage you to workout longer.

A quick press of a button and you are off on a walk, run, or one of the unique programs. Our large, easy to read console even features a muscle activation figure that specifies which muscle groups are minimally or maximally activated at different speeds and elevations and a heart rate bar graph that simplifies staying in your target zone.

## Equipment Specifications

CONSOLE 9" Blue Backlit LCD, Heart Rate % Profile, Muscle Activation Profile,

& an Integrated Reading Rack

PROGRAMS Manual, Hill, Fat Burn, Cardio, Strength, Interval, Fusion, Calorie, 2 Heart Rate, 2 User