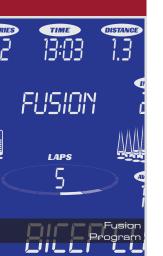

Below are a few of the features that will keep you working out longer and help you achieve your fitness goals.

- A bright blue backlit LCD console offers a multitude of feedback data
- Quick Speed and Incline keys make workouts more efficient
- Included wireless telemetric heart rate chest strap will help you stay within your target heart rate zone for an efficient workout
- Remote speed and incline controls make adjustments more convenient
- A muscle activation figure that shows which areas are being targeted
- An audio jack and speakers for personal entertainment
- Non-folding base promotes extra stability for runners
- Fusion program guides you through a full body workout in as little as 15 minutes

A quick press of a button and you are off on a walk, run, or one of the unique programs. Our large, easy to read console even features a muscle activation figure that specifies which muscle groups are minimally or maximally activated at different speeds and elevations and a heart rate bar graph that simplifies staying in your target zone.