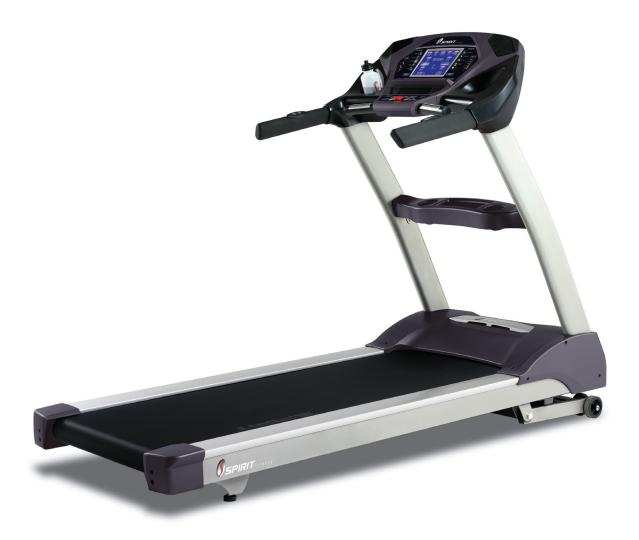

## XT685 Treadmill

The **XT685** is our non-folding treadmill. The extra large 22" x 60" workout surface and 3.5hp motor make this a great running treadmill. The large easy-to-read LCD, along with our heart rate graph bar and muscle activation figure, give you the feedback to keep you going through every workout.