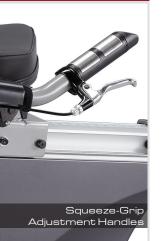

- A bright blue backlit LCD console offers a multitude of feedback data
- Remote resistance controls make adjustments more convenient
- Convenient squeeze-grip handles adjust fore/aft seat & reclining backrest positions
- A muscle activation figure that shows which areas are being targeted
- A heart rate bar graph that makes it easier to maintain your heart rate zone
- Included wireless telemetric heart rate chest strap is ideal for monitoring exercise intensity
- Generator power system eliminates the need for electricity
- An audio jack and speakers for personal entertainment
- Multiple storage areas for organization

As with any product, a major importance is the user interface. We focused on making everything easily accessible and comfortable: Multiple storage areas for beverages, keys, a phone, or an MP3 player, ergonomically friendly pulse grip sensors for a more natural hand position, and a cooling fan to keep you cool and encourage you to workout longer.