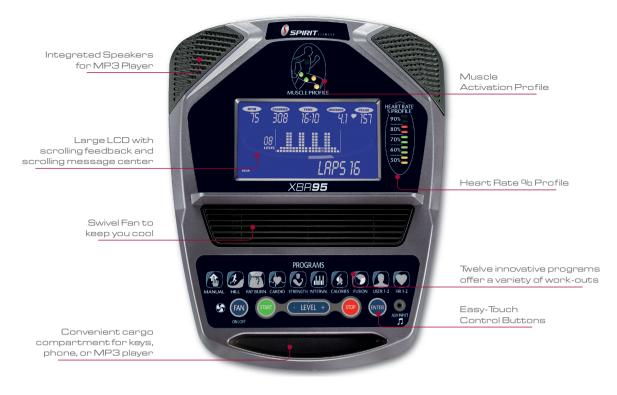

- A bright blue backlit LCD console offers a multitude of feedback data
- Remote resistance controls make adjustments more convenient
- Convenient squeeze-grip handles adjust fore/aft seat & reclining backrest positions
- A muscle activation figure that shows which areas are being targeted
- A heart rate bar graph that makes it easier to maintain your heart rate zone
- Included wireless telemetric heart rate chest strap is ideal for monitoring exercise intensity
- Generator power system eliminates the need for electricity
- An audio jack and speakers for personal entertainment
- Multiple storage areas for organization

A quick press of a button and you are off on one of the unique programs. Our large, easy to read console even features a muscle activation figure that specifies which muscle groups are minimally or maximally activated at different levels and a heart rate bar graph that simplifies staying in your target zone.

## Equipment Specifications

CONSOLE 7.5" Blue Backlit LCD, Heart Rate % Profile, Muscle Activation Profile,

& an Integrated Reading Rack

PROGRAMS Manual, Hill, Fat Burn, Cardio, Strength, Interval, Calories, Fusion, 2 HR, 2 User