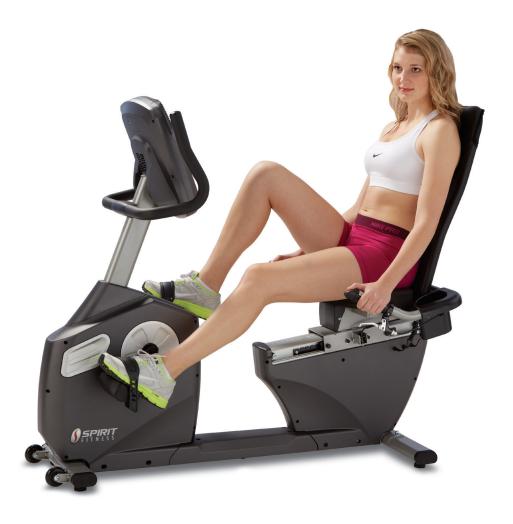

## XBR95 Fitness Bike

Indoor exercise bikes have been around for decades. Their appeal and effectiveness have stood the test of time. The XBR95 was designed to assure optimum comfort to help you achieve your fitness goals.

Spirit Fitness designed semi-recumbent bikes so that all of the adjustments can be made from the seated position, and all of the key features can easily be reached while working out. Below are a few of those features.